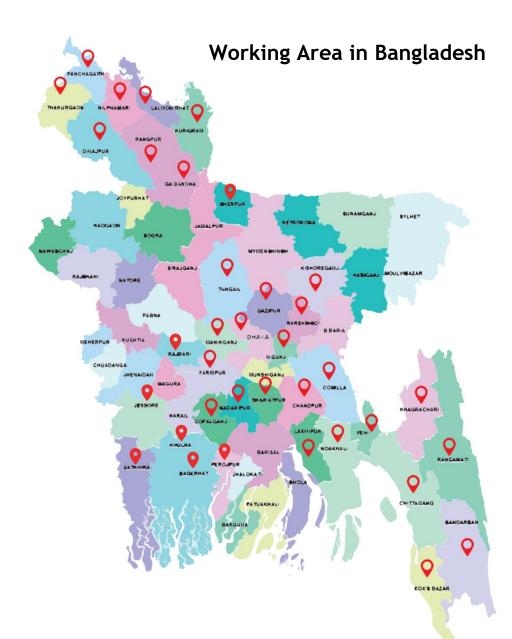

## **Geographic Location**

Bicharan Kallyan Sangstha is a dynamic and client-centric non-governmental organization (NGO) committed to serving communities in both urban and rural settings. Operating with efficiency and contemporary approaches, the organization has established a wide-reaching presence across Bangladesh.

Currently, BKS is actively engaged in initiatives spanning 450 villages situated within 290 Upazilas across 42 districts, distributed across three divisions of Bangladesh. This extensive operational network underscores the organization's dedication to addressing diverse socio-economic challenges and improving the lives of individuals and communities nationwide.

| S/L | Division   | District | Upazila |
|-----|------------|----------|---------|
| 01  | Dhaka      | 13       | 89      |
| 02  | Rangpur    | 8        | 58      |
| 03  | Chottogram | 11       | 103     |
| 04  | Khulna     | 10       | 40      |
|     | Total      | 42       | 290     |