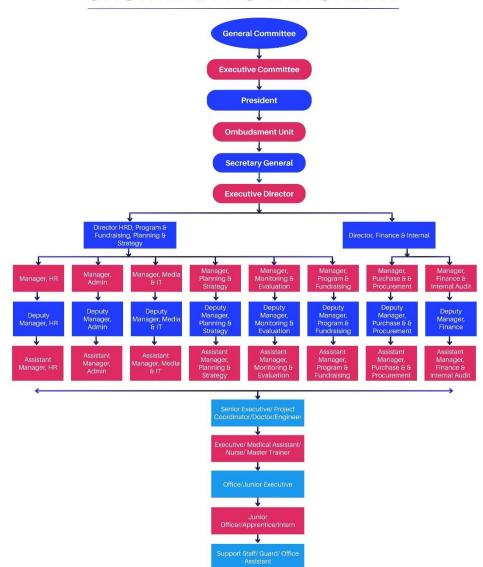

| 2,500                 | 12,500                  | 15,000  |  |
| 02                | Adolescent            | 1,500                 | 7,500                   | 9,000   |  |
| 03                | Female                | 22,000                | 105,600                 | 127,600 |  |
| 04                | Male                  | 11,000                | 50,000                  | 61,000  |  |
| 05                | Disable               | 345                   | 1,725                   | 2,070   |  |
| 06 Senior Citizen |                       | 865                   | 4,325                   | 5,190   |  |
| Total             |                       | 38,210                | 181,650                 | 219,860 |  |





## **Management Structure**

#### **ORGANIZATIONAL CHART**







## **Committees**

#### **General Committee**

The General Committee serves as the apex governing body of BKS, comprising 21 esteemed members. This committee convenes once annually, with provisions for emergency meetings as needed. Members of the General Committee are required to contribute regular monthly subscriptions and actively participate in committee meetings and social initiatives.

One of the primary functions of the General Committee is to establish subsidiary bodies, including the Executive Committee and Advisory Committee, and to approve the organization's annual budget.

#### **Executive Committee**

The Executive Committee, composed of seven members elected by the General Body for a term of three years, convenes quarterly to oversee the organization's activities and mak